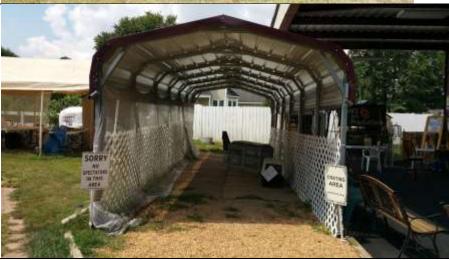

| MISCELLANEOUS EQUIPMENT |                                                                                                                                                                                      |  |  |  |
|-------------------------|--------------------------------------------------------------------------------------------------------------------------------------------------------------------------------------|--|--|--|
| NUMBERS                 | 6 sets of numbers –in different colors as well as three sets of A,B, C in several colors                                                                                             |  |  |  |
| MEASURING               | 1 measuring wheels, 3 ground line tape measures                                                                                                                                      |  |  |  |
| TIMERS                  | 2 sets of game horns & electronic timers (waterproof); two headset microphones                                                                                                       |  |  |  |
| WICKETS                 | 1 official AKC/USDAA M.A.D. wicket; 1 measuring table                                                                                                                                |  |  |  |
| MISC.                   | Shaded crating areas; shaded warm up jump areas with turf                                                                                                                            |  |  |  |
| GROUNDS                 | Indoor bathrooms. Fenced dog exercise area and fenced warm-up jump areas. Ample parking & covered crating areas; 100'x 60'doggie swimming pond & regulation dock                     |  |  |  |
|                         | diving dock                                                                                                                                                                          |  |  |  |
| OTHER BUILDINGS         | Pavillion is a 25x41 foot mini-arena with sprint turf for a warm-up jump during a trial. Clubhouse is 12 x 20 with window air conditioner unit, lights, several power outlets, full- |  |  |  |
|                         | sized refridgerator, tables and chairs, indoor/outdoor carpeting, dog crates. Clubhouse has a 12 x 20 overhang used for hospitality.                                                 |  |  |  |