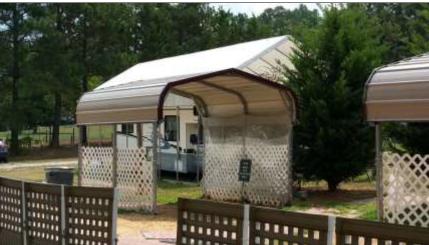

| MISCELLANEOUS EQUIPMENT |                                                                                                                                                                                      |  |  |  |
|-------------------------|--------------------------------------------------------------------------------------------------------------------------------------------------------------------------------------|--|--|--|
| NUMBERS                 | 6 sets of numbers –in different colors as well as three sets of A,B, C in several colors                                                                                             |  |  |  |
| MEASURING               | 1 measuring wheels, 3 ground line tape measures                                                                                                                                      |  |  |  |
| TIMERS                  | 2 sets of game horns & electronic timers (waterproof); two headset microphones                                                                                                       |  |  |  |
| WICKETS                 | 1 official AKC/USDAA M.A.D. wicket; 1 measuring table                                                                                                                                |  |  |  |
| MISC.                   | Shaded crating areas; shaded warm up jump areas with turf                                                                                                                            |  |  |  |
| GROUNDS                 | Indoor bathrooms. Fenced dog exercise area and fenced warm-up jump areas. Ample parking & covered crating areas; 100'x 60'doggie swimming pond & regulation dock                     |  |  |  |
|                         | diving dock                                                                                                                                                                          |  |  |  |
| OTHER BUILDINGS         | Pavillion is a 25x41 foot mini-arena with sprint turf for a warm-up jump during a trial. Clubhouse is 12 x 20 with window air conditioner unit, lights, several power outlets, full- |  |  |  |
|                         | sized refridgerator, tables and chairs, indoor/outdoor carpeting, dog crates. Clubhouse has a 12 x 20 overhang used for hospitality.                                                 |  |  |  |