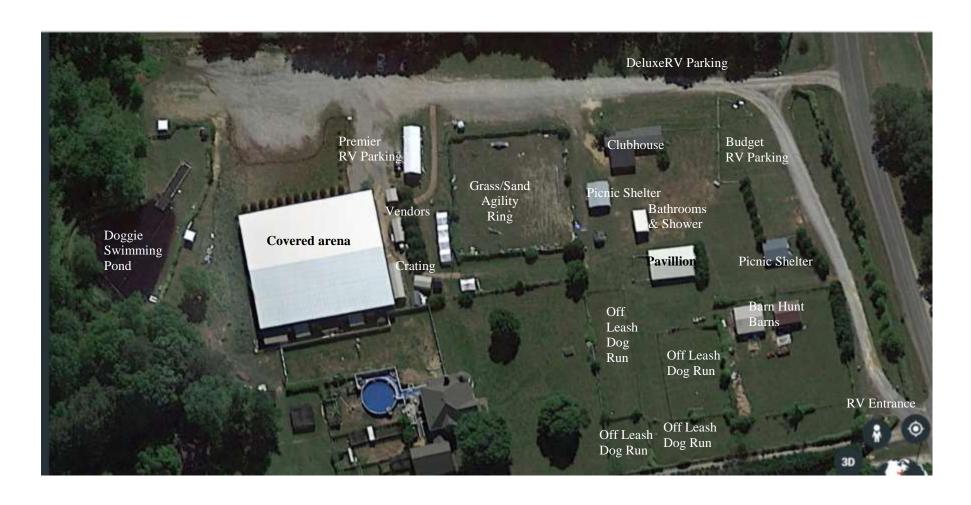

| MISCELLANEOUS EQUIPMENT |                                                                                                                                                                                      |  |  |  |
|-------------------------|--------------------------------------------------------------------------------------------------------------------------------------------------------------------------------------|--|--|--|
| NUMBERS                 | 6 sets of numbers –in different colors as well as three sets of A,B, C in several colors                                                                                             |  |  |  |
| MEASURING               | 1 measuring wheels, 3 ground line tape measures                                                                                                                                      |  |  |  |
| TIMERS                  | 2 sets of game horns & electronic timers (waterproof); two headset microphones                                                                                                       |  |  |  |
| WICKETS                 | 1 official AKC/USDAA M.A.D. wicket; 1 measuring table                                                                                                                                |  |  |  |
| MISC.                   | Shaded crating areas; shaded warm up jump areas with turf                                                                                                                            |  |  |  |
| GROUNDS                 | Indoor bathrooms. Fenced dog exercise area and fenced warm-up jump areas. Ample parking & covered crating areas; 100'x 60'doggie swimming pond & regulation dock                     |  |  |  |
|                         | diving dock                                                                                                                                                                          |  |  |  |
| OTHER BUILDINGS         | Pavillion is a 25x41 foot mini-arena with sprint turf for a warm-up jump during a trial. Clubhouse is 12 x 20 with window air conditioner unit, lights, several power outlets, full- |  |  |  |
|                         | sized refridgerator, tables and chairs, indoor/outdoor carpeting, dog crates. Clubhouse has a 12 x 20 overhang used for hospitality.                                                 |  |  |  |