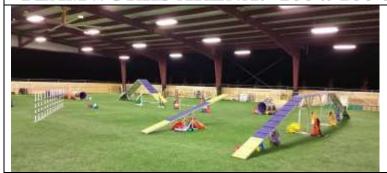

# TEAMWORKS ARENA: 100 x 100 covered, fully fenced & lighted, sprint turf surface

| OBSTACLE       | #  | COMPLIANCE                                                                        | SPECS                                                                               |
|----------------|----|-----------------------------------------------------------------------------------|-------------------------------------------------------------------------------------|
| A-FRAME        | 1  | AKC/USDAA/ CPE                                                                    | (Clip & Go) (9'L x 3'W) Aluminum & fiberglass with pre-formed rubber skin           |
| DOG WALKS      | 1  | AKC/USDAA/ CPE                                                                    | (CLIP & GO Agility) (12' L x 12" W x 4'H), Aluminum & Fiberglass with pre-          |
|                |    |                                                                                   | formed rubber skin; 2 sets of planks                                                |
|                |    | TDAA                                                                              | CLIP & GO Agility (8' L x 8" W x 3'H), Aluminum & fiberglass with rubber skin       |
| TEETER         | 1  | AKC/USDAA/ CPE                                                                    | Unslatted, fiberglass teeter w/ pre-formed rubber skin – reversible for different   |
|                |    |                                                                                   | contact lengths                                                                     |
| TEETER         | 1  | TDAA                                                                              | Max 200 adjustable apex with pre-formed rubber skin                                 |
| PIPE TUNNELS   | 4  | AKC/USDAA/ CPE                                                                    | Sure-grip: 4-inch pitch, 24" diameter: 1 (20'), 2 (15')                             |
|                |    |                                                                                   | Regular tunnels: 4-inch pitch, 24" diameter: 3 (15')                                |
| TIRES          | 1  | USDAA/TDAA AKC                                                                    | Max 200 Aluminum Frame with settings for all venues                                 |
|                |    |                                                                                   | One USDAA/TDAA M.A.D. safety tire; One AKC M.A.D. safety tire                       |
| WEAVES         | 12 | AKC / CPE / USDAA/TDAA                                                            | (2x6 pole sets) 24" spacing; non-slip base, alternating feet                        |
| TABLE          | 2  | AKC/USDAA/ CPE Adjustable; fiberglass top with pre-formed rubber skin; 4", 8", 12 |                                                                                     |
| BROAD JUMP     | 2  | AKC / CPE                                                                         | Ascending; one aluminum, one pvc                                                    |
| BROAD JUMP     | 1  | USDAA                                                                             | Ascending aluminum and plastic                                                      |
| PANEL JUMP     | 1  | AKC/ CPE                                                                          | Max 200 Multi-color fiberglass panels                                               |
| DOUBLE JUMP    | 2  | AKC/ CPE                                                                          | Max 200 Plastic composite frame; plastic jump cups                                  |
|                | 2  | USDAA                                                                             | Max 200 Plastic composite frame; plastic jump cups                                  |
| TRIPLE JUMP    | 1  | AKC/ CPE/USDAA                                                                    | Max 200 Plastic composite frame; plastic jump cups; reversible for different venues |
| NON-WING JUMPS | 18 | AKC/USDAA/ CPE/ TDAA                                                              | PVC; plastic jump cup strips                                                        |
| WING JUMPS     | 11 | AKC/ USDAA/ CPE/TDAA                                                              | Plastic composite frame; plastic jump cup strips                                    |